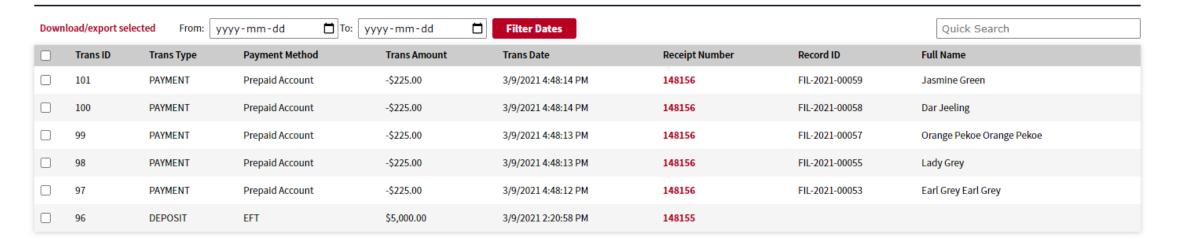

a Prepaid Account





## **Payment Confirmation**



#### Your payment has been successfully submitted.

Note: If you made a payment for renewal then your next renewal date will display as June 1, 2025, both on your licence certificate and on the public Licensee Directory. You can download or print a copy of your updated licence certificate by selecting View/print my licence certificate from the portal main menu.

Receipts for fees you have paid via online portal are available in your portal account by selecting View/Print my receipts from the main menu.

You can also access a copy of your submitted declaration from the portal main menu by selecting Declaration Summary Report.

Print/View Receipt

**Back to Main Menu** 



## Prepaid Account Transaction History



#### **Transactions**





# **Confirming Renewal Completion**

| Download/export selected   Add to Payment Items |                      |                              |                |                                  |           |               |                   |  |
|-------------------------------------------------|----------------------|------------------------------|----------------|----------------------------------|-----------|---------------|-------------------|--|
|                                                 | Licence Number       | Licence Type                 | Licence Status | Licensee Name                    | City      | Action        | Next Renewal Date |  |
|                                                 | LIC-2023-0039630-R02 | General Licence - Individual | Active         | Jasmine G