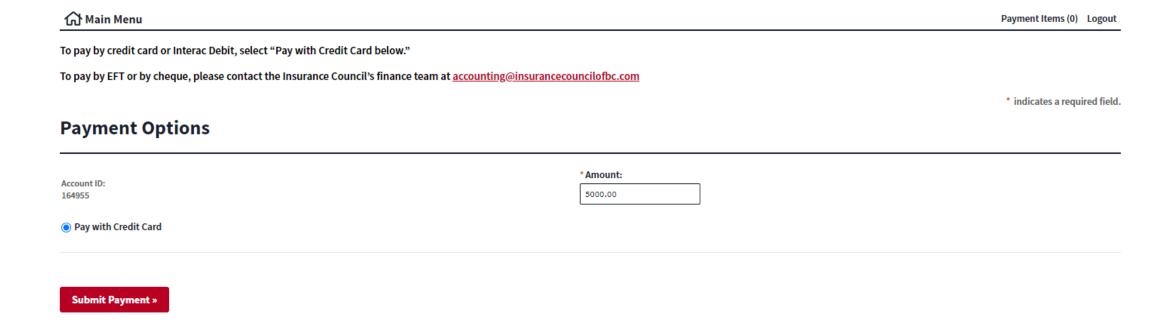

ions
- ▶ Manage Applicant/Licensee Courses



## Prepaid Account Set-up



Payment Items (0) Logout

Home / Prepaid Accounts

### **Prepaid Accounts**

The Insurance Council's finance team will need to set up a prepaid account before you can use this option. Please send an email to accounting@insurancecouncilofbc.com and include the following information:

- · Agency or firm's legal name
- Corporate licence number
- Contact Information

Please allow up to three business days for us to process your request and you will receive email confirmation when you can return to the online portal to add funds via credit card. Adding funds with EFT or cheque must be coordinated with the Insurance Council's finance team.



## Adding Funds to a Prepaid Account





## Adding Funds to a Prepaid Account





# Using a Prepaid Account





## **Payment Confirmation**



#### Your payment has been successfully submitted.

Note: If you made a payment for renewal then your next renewal date will display as June 1, 2025, both on your licence certificate and on the public Licensee Directory. You can download or print a copy of your updated licence certificate by selecting View/print my licence certificate from the portal main menu.

Receipts for fees you have paid via online portal are available in your portal account by selecting View/Print my receipts from the main menu.

You can also access a copy of your submitted declaration from the portal main menu by selecting Declaration Summary Report.

Print/View Receipt

**Back to Main Menu** 



## Prepaid Account Transaction History



#### **Trans