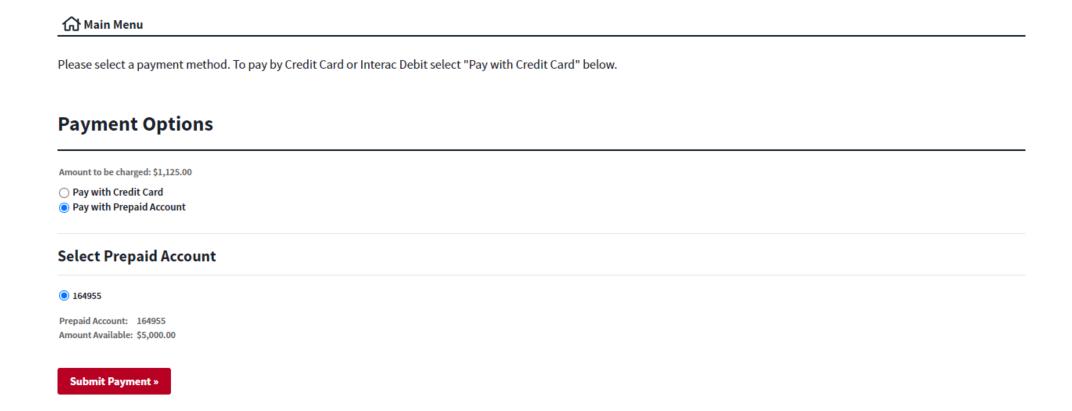

see Courses



## Prepaid Account Set-up



Payment Items (0) Logout

Home / Prepaid Accounts

### **Prepaid Accounts**

The Insurance Council's finance team will need to set up a prepaid account before you can use this option. Please send an email to accounting@insurancecouncilofbc.com and include the following information:

- · Agency or firm's legal name
- Corporate licence number
- Contact Information

Please allow up to three business days for us to process your request and you will receive email confirmation when you can return to the online portal to add funds via credit card. Adding funds with EFT or cheque must be coordinated with the Insurance Council's finance team.



## Adding Funds to a Prepaid Account





## Adding Funds to a Prepaid Account





# Using a Prepaid Account





## **Payment Confirmation**



#### Your payment has been successfully submitted.

Note: If you made a payment for renewal then your next renewal date will display as June 1, 2025, both on your licence certificate and on the public Licensee Directory. You can download or print a copy of your updated licence certificate by selecting View/print my licence certificate from the portal main menu.

Receipts for fees you have paid via online portal are available in your portal account by selecting View/Print my receipts from the main menu.

You can also access a copy of your submitted declaration from the portal main menu by selecting Declaration Summary Report.

Print/View Receipt

**Back to Main Menu** 



## Prepaid Account Transaction History



#### **Transactions**





# **Confirming R