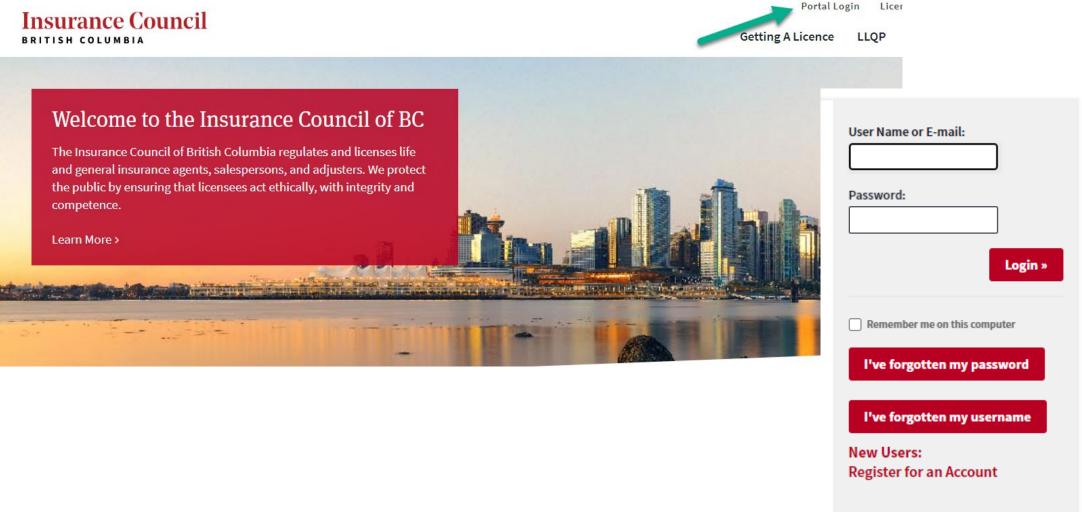

**Insurance Council** 

BRITISH COLUMBIA

Annual Licence Renewal

**Bulk Payments** 

April 2025



## Login to Online Portal





## Main Menu

### For Corporations/Insurers/Direct Writers

### **Corporate Licences**

- ▶ Apply for a corporate licence
- Manage my applications
- ▶ Manage my Agencies/Firms
- ▶ List and manage bulk renewal payments •
- ▶ Manage Prepaid Accounts
- ▶ Manage Authorization to Represent (ATR)/Licence Update
- Manage delegates
- ▶ Verify Applicant Applications
- **▶ Verify Trainee Registration Applications**
- **▶ Manage Applicant/Licensee Courses**

### **Insurers/Direct Writers**

- ▶ Pay my annual fee
- ▶ Manage Authorizations to Represent (ATR) Direct Writers
- ▶ List and manage bulk renewal payment



# Action Column and Add to Payment Items

| Main Menu Home / Licenses                                                                | _