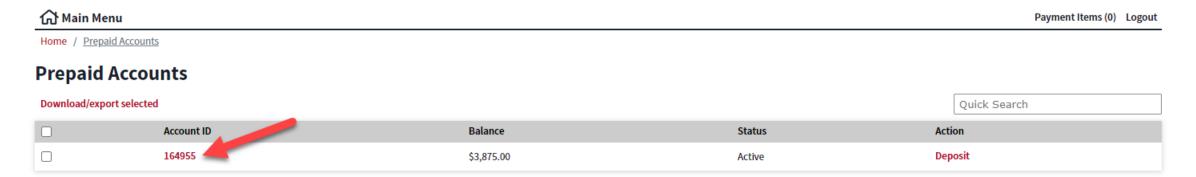

paid Account





# Using a Prepaid Account





## **Payment Confirmation**



#### Your payment has been successfully submitted.

Note: If you made a payment for renewal then your next renewal date will display as June 1, 2025, both on your licence certificate and on the public Licensee Directory. You can download or print a copy of your updated licence certificate by selecting View/print my licence certificate from the portal main menu.

Receipts for fees you have paid via online portal are available in your portal account by selecting View/Print my receipts from the main menu.

You can also access a copy of your submitted declaration from the portal main menu by selecting Declaration Summary Report.

Print/View Receipt

**Back to Main Menu** 



## Prepaid Account Transaction History



#### **Transactions**





# **Confirming Renewal Completion**

| Download/export selected   Add to Payment Items |                      |                              |                |                                  |           |               |                   |  |
|-------------------------------------------------|----------------------|------------------------------|----------------|----------------------------------|-----------|---------------|-------------------|--|
|                                                 | Licence Number       | Licence Type                 | Licence Status | Licensee Name                    | City      | Action        | Next Renewal Date |  |
|                                                 | LIC-2023-0039630-R02 | General Licence - Individual | A