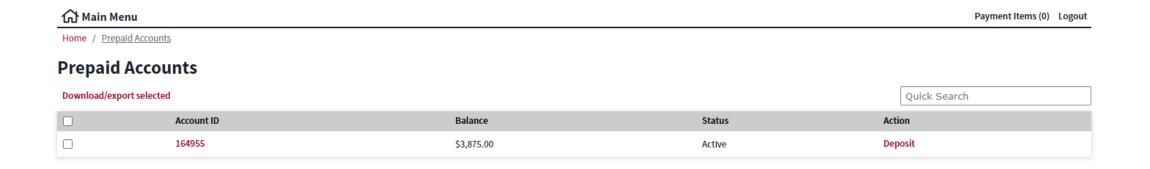

s
- ▶ Verify Trainee Registration Applications
- ▶ Manage Applicant/Licensee Courses



## Prepaid Account Set-up



Payment Items (0) Logout

Home / Prepaid Accounts

### **Prepaid Accounts**

The Insurance Council's finance team will need to set up a prepaid account before you can use this option. Please send an email to accounting@insurancecouncilofbc.com and include the following information:

- · Agency or firm's legal name
- Corporate licence number
- Contact Information

Please allow up to three business days for us to process your request and you will receive email confirmation when you can return to the online portal to add funds via credit card. Adding funds with EFT or cheque must be coordinated with the Insurance Council's finance team.



## Adding Funds to a Prepaid Account





## Adding Funds to a Prepaid Account





# Using a Prepaid Account





## **Payment Confirmation**



#### Your payment has been successfully submitted.

Note: If you made a payment for renewal then your next renewal date will display as June 1, 2025, both on your licence certificate and on the public Licensee Directory. You can download or print a copy of your updated licence certificate by selecting View/print my licence certificate from the portal main menu.

Receipts for fees you have paid via online portal are available in your portal account by selecting View/Print my receipts from the main menu.

You can also access a copy of your submitted declaration from the portal main menu by selecting Declaration Summary Report.

Print/View Receipt

**Back to Main Menu** 



## Prepaid A